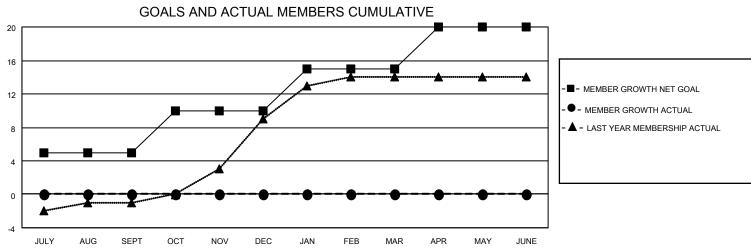

## District 123

| Clubs         |               |             |               | Members               |                         |                         |                                                    |  |
|---------------|---------------|-------------|---------------|-----------------------|-------------------------|-------------------------|----------------------------------------------------|--|
|               | RESULTS FOR   | R 2022-2023 |               | RESULTS FOR 2022-2023 |                         |                         |                                                    |  |
| QUARTER       | NEW CLUB GOAL | NEW CLUBS   | DROPPED CLUBS | QUARTER MEM           | IBER GROWTH NET<br>GOAL | MEMBER GROWTH<br>ACTUAL | DROPPED<br>MEMBERS ACTUAL<br>(including transfers) |  |
| JULY/AUG/SEPT | 0             | 0           | 0             | JULY/AUG/SEPT         | 5                       | 0                       | 0                                                  |  |
| OCT/NOV/DEC   | 0             | 0           | 0             | OCT/NOV/DEC           | 5                       | 0                       | 0                                                  |  |
| JAN/FEB/MAR   | 0             | 0           | 0             | JAN/FEB/MAR           | 5                       | 0                       | 0                                                  |  |
| APR/MAY/JUNE  | 1             | 0           | 0             | APR/MAY/JUNE          | 5                       | 0                       | 0                                                  |  |